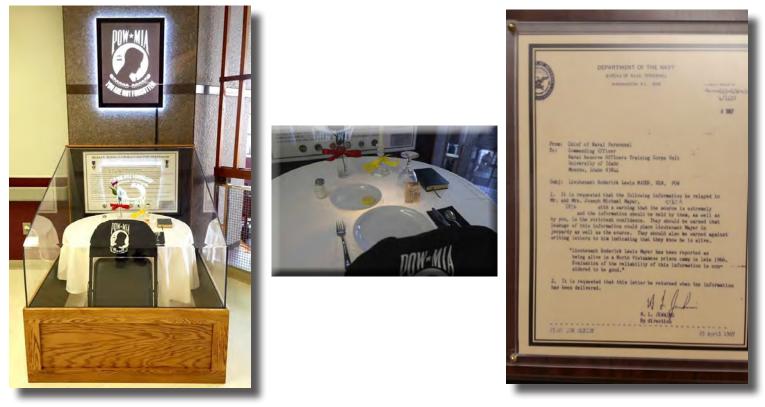

It was a pleasure to attend **Tomb Trek** at Arlington National Cemetery and the **Children's Christmas** party in Eaton Rapids, Michigan. I wish that I'd have seen more of you there.

Anything that I can do please let me know...Email: steverugersr@gmail.com or call me at: 912-550-8763.

Once again this year, Tomb Trek was an emotional and rewarding experience. For those who have never been, it is not just another wreath laying ceremony. It is an experience in patriotism, and love of comrades, only those few who attend can understand. I'd like to see you next year.