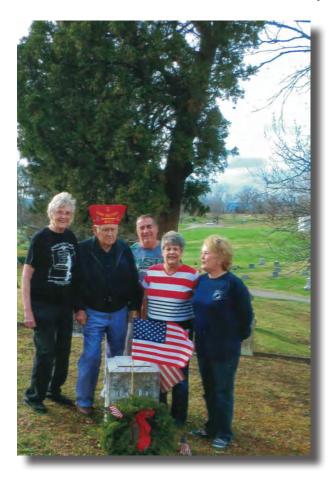

It was a pleasure to attend **Tomb Trek** at Arlington National Cemetery and the **Children's Christmas** party in Eaton Rapids, Michigan. I wish that I'd have seen more of you there.

Anything that I can do please let me know...Email: steverugersr@gmail.com or call me at: 912-550-8763.

Tomb Trek was a lousy event as it normally is. Next year's Tomb Trek is scheduled for October 28 thru 30 2016. We will post the required forms on our website later this year.

Cootie Christmas? What can I say, what a lousy showing. All the camaraderie with Cooties from all over the states, the children, Santa. See the pictures and articles later on in this issue. The rededication of the Cootie Monument was

Once again this year, Tomb Trek was an emotional and rewarding experience. For those who have never been, it is not just another wreath laying ceremony. It is an experience in patriotism, and love of comrades, only those few who attend can understand. I'd like to see you next year.