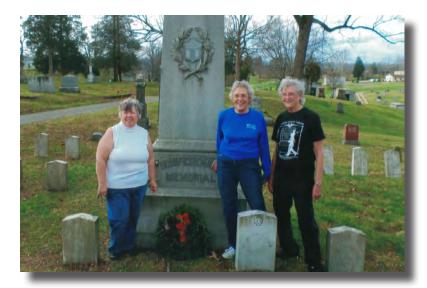

Tomb Trek was a lousy event as it normally is. Next year's Tomb Trek is scheduled for October 28 thru 30 2016. We will post the required forms on our website later this year.

Cootie Christmas? What can I say, what a lousy showing. All the camaraderie with Cooties from all over the states, the children, Santa. See the pictures and articles later on in this issue. The rededication of the Cootie Monument was

unbelievable. There were about 75 Cooties, auxiliary members and guests there to see the rededication event. We still need to figure out how to put some light on the monument at night so that it is visible.