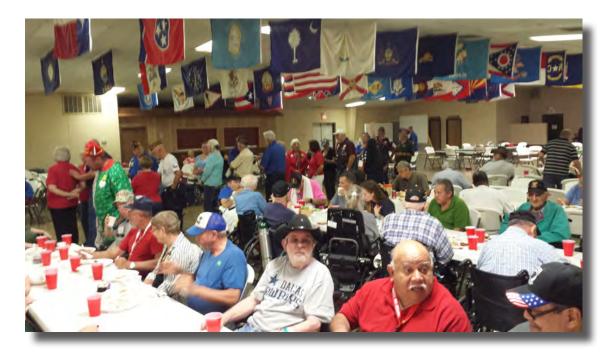

Tomb Trek was a lousy event as it normally is. Next year's Tomb Trek is scheduled for October 28 thru 30 2016. We will post the required forms on our website later this year.

Cootie Christmas? What can I say, what a lousy showing. All the camaraderie with Cooties from all over the states, the children, Santa. See the pictures and articles later on in this issue. The rededication of the Cootie Monument was

The Cootie Christmas Party at the National Home

was also a very rewarding experience. Having grown up as a ward of the state, I find it hard not to become emotional at how well these children are cared for. I know from experience not every child is so lucky. Those participating in the Cootie Christmas can be proud they do good work for these children.